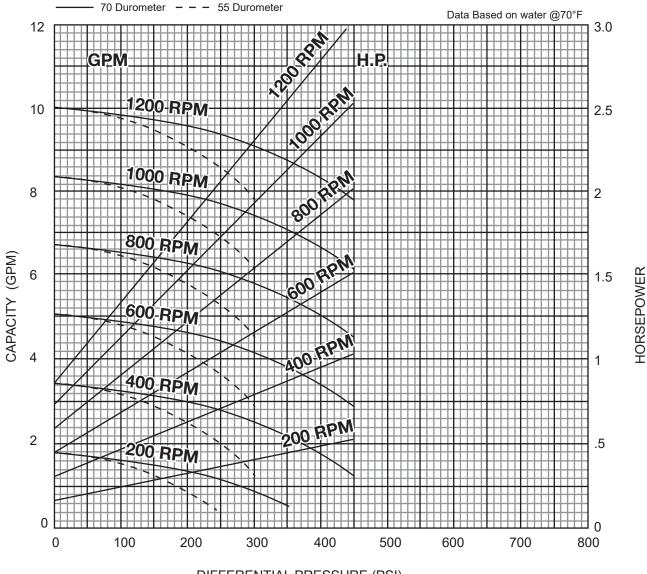

# LIBERTY ML SERIES - 6ML3

Progressive Cavity Pump

Performance Curves

| RPM           | 200 | 400 | 600 | 800   | 1000 | 1200 |
|---------------|-----|-----|-----|-------|------|------|
| NPSH<br>REQ'D | .6  | 1.3 | 2   | 2.6   | 3.2  | 3.9  |
| MIN.<br>HP    | 1/2 | 3/4 | 1   | 1 1/2 | 2    | 2    |