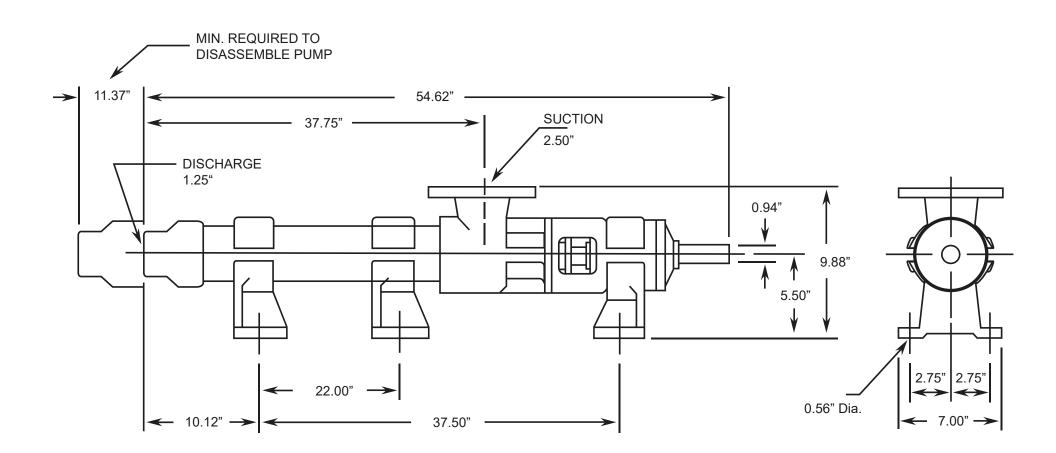

DIFFERENTIAL PRESSURE (PSI)

P: 847.640.7867 F: 847.640.7855 2525 Clearbrook Drive Arlington Heights, IL 60005

ML SERIES - 6ML3

Progressive Cavity Pump Dimensional Drawings

|                              | Net weight                                                                           |  |
|------------------------------|--------------------------------------------------------------------------------------|--|
|                              | ≈ lbs.                                                                               |  |
| BACK TO TOP ALL DIMN: Inches | 105                                                                                  |  |
|                              | P: 847.640.7867 F: 847.640.7855<br>2525 Clearbrook Drive Arlington Heights, IL 60005 |  |