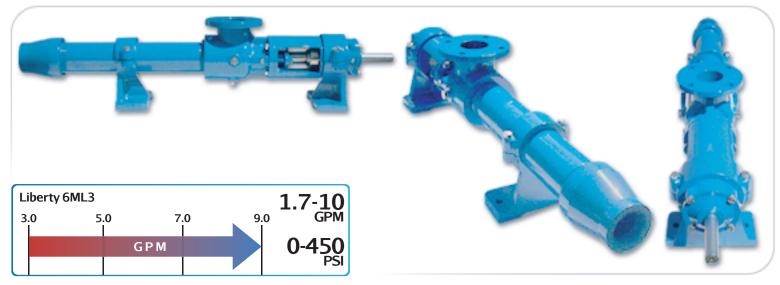

# LIBERTY ML SERIES - 6ML3

### **Materials**

- Rotor: Stainless Steel, Chrome Plated Tool Steel Stator: Buna, Viton,™ EPDM, Natural Rubber
- **Motor:** *1*, *2*, and *3* hp

Inlet: 2-1/2"

- Outlet: 1-1/4"
- **Bases:** Steel and Stainless Steel

6-Stage 6ML3