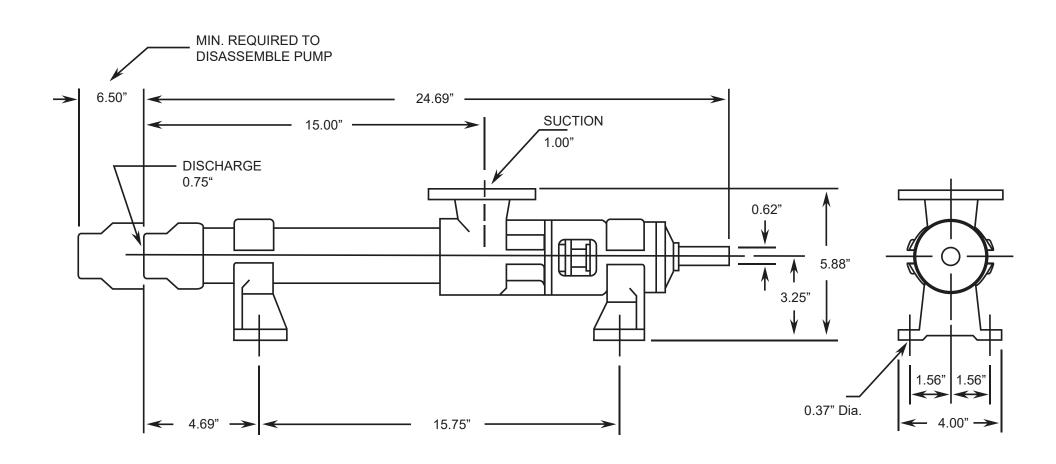

# ML SERIES - 6MLI

Progressive Cavity Pump Dimensional Drawings

|                                                                | Net weight                           |
|----------------------------------------------------------------|--------------------------------------|
|                                                                | ≈ lbs.                               |
| BACK TO TOP ALL DIMN: Inches                                   | 30                                   |
| 6 Stage Pump P: 847.640.7867   2525 Clearbrook Drive Arlington | F: 847.640.7855<br>Heights, IL 60005 |