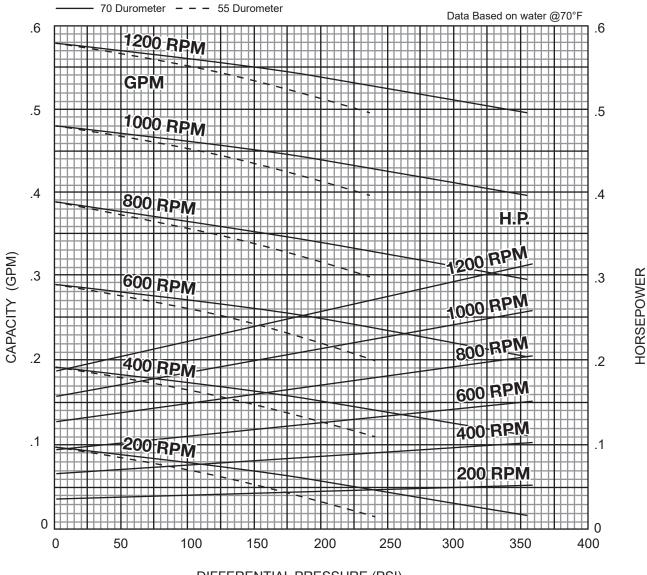

> P: 847.640.7867 F: 847.640.7855 2525 Clearbrook Drive Arlington Heights, IL 60005

LIBERTY ML SERIES - 6ML1

Progressive Cavity Pump

Performance Curves

| RPM           | 200 | 400 | 600 | 800 | 1000 | 1200 |
|---------------|-----|-----|-----|-----|------|------|
| NPSH<br>REQ'D | .3  | .6  | .9  | 1.2 | 1.5  | 1.8  |
| MIN.<br>HP    | 1/6 | 1/6 | 1/4 | 1/4 | 1/3  | 1/3  |

DIFFERENTIAL PRESSURE (PSI)

P: 847.640.7867 F: 847.640.7855 2525 Clearbrook Drive Arlington Heights, IL 60005