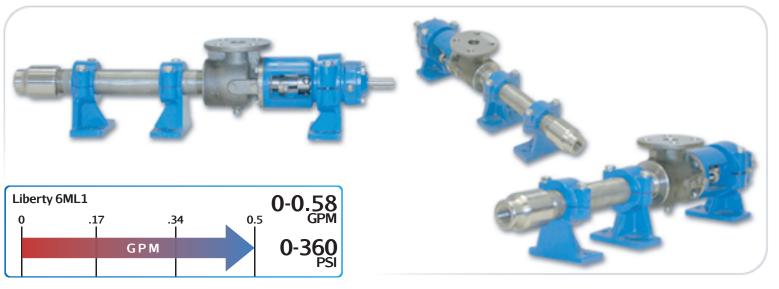

# LIBERTY ML SERIES - 6ML1

### Progressive Cavity Pump for Metering & Dosing

## **Pump Description**

The Liberty 6ML1 Progressive Cavity Metering and Dosing Pump is an ideal metering pumping solution for the pumping of polymers and other chemical mixes. The Liberty 6ML1 Series PC Pump is a standard flanged pump manufactured with cast iron or stainless steel casings.