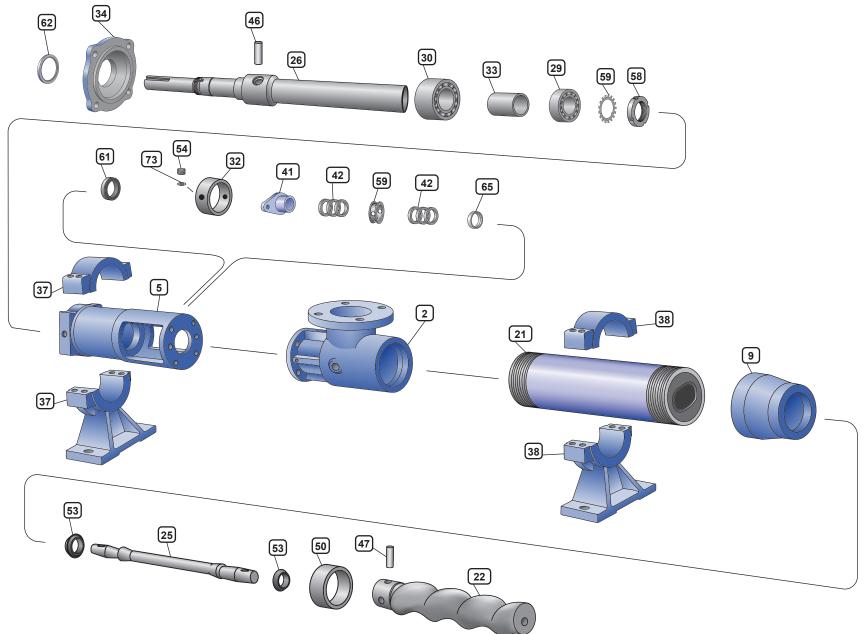

## **Pump Components**

- 29. Radial Bearing
- 30. Thrust Bearing
- 33. Bearing Spacer
- 58. Bearing Lock Nut
- 59. Bearing Lock Washer
- 61. Radial Grease Seal
- 52. Grease Seal Retainer
- 62. Thrust Grease Seal
- 34. Bearing Cover Plate
- 37. Suction Housing Support
- 57. Lantern Ring
- 5. Bearing Housing
- 38. Stator Support
- 49. Collar Pin Retainer
- 50. Rotor Pin Retainer
- 53. Connecting Rod Washer
- 25. Connecting Rod
- 47. Rotor Pin
- 46. Drive Shaft Pin
- 54. Drive Pin Retaining Screw
- 2. Suction Housing
- 9. Pump Reducer
- 26. Drive Shaft
- 41. Packing Gland
- 42. Packing
- 65. Packing Gland Insert
- 73. Drive Pin Washer
- 21. Stator
- 22 Rotor

Parts above are for Liberty Series Pumps LL10, LL10H, LL12, LL12H \* is for pump size LL10