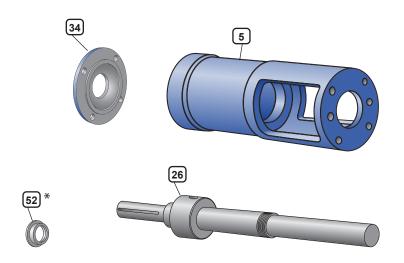

## **Pump Components**

- 29. Radial Bearing
- 30. Thrust Bearing
- 33. Bearing Spacer
- 58. Bearing Lock Nut
- 59. Bearing Lock Washer
- 61. Radial Grease Seal
- 52. Grease Seal Retainer
- 62. Thrust Grease Seal
- 34. Bearing Cover Plate
- 37. Suction Housing Support
- 57. Lantern Ring
- 5. Bearing Housing
- 38. Stator Support
- 49. Collar Pin Retainer
- 50. Rotor Pin Retainer
- 53. Connecting Rod Washer
- 25. Connecting Rod
- 47. Rotor Pin
- 46. Drive Shaft Pin
- 54. Drive Pin Retaining Screw
- 2. Suction Housing
- 9. Pump Reducer
- 26. Drive Shaft
- 41. Packing Gland
- 42. Packing
- 65. Packing Gland Insert
- 73. Drive Pin Washer
- 21. Stator
- 22 Rotor

Parts above are for Liberty Series Pumps LL10, LL10H, LL12, LL12H \* is for pump size LL10