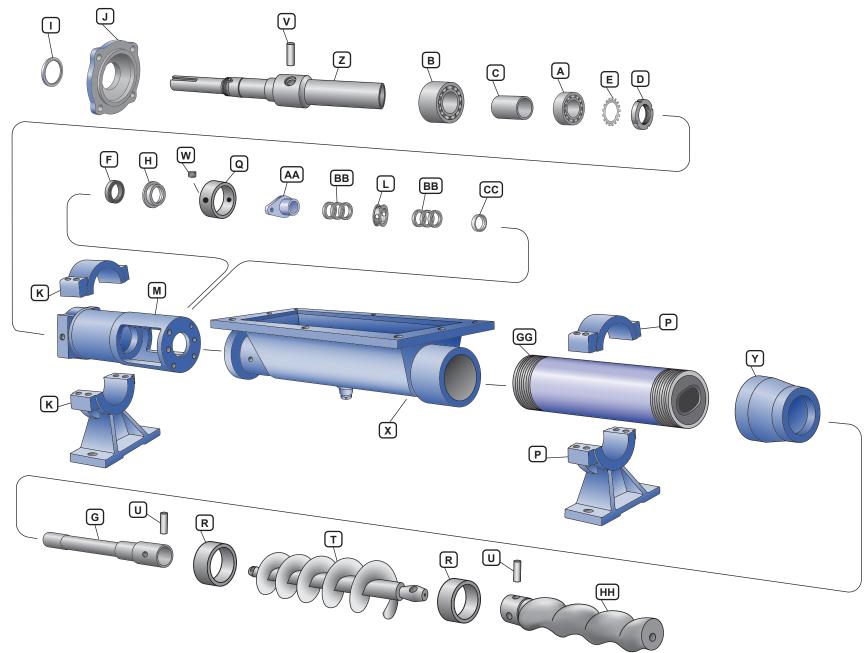

Progressive Cavity Pump Parts Exploded View

www.libertyprocess.com

## **JUSTICE SERIES**

Progressive Cavity Pump Parts Exploded View

## **Pump Components**

- A. Radial Bearing
- B. Thrust Bearing
- C. Bearing Spacer
- D. Bearing Lock Nut
- E. Bearing Lock Washer
- F. Radial Grease Seal
- G. Intermidiate Drive Shaft
- H. Grease Seal Retainer
- I. Thrust Grease Seal
- J. Bearing Cover Plate
- K. Suction Housing Support
- L. Lantern Ring
- M. Bearing Housing
- P. Stator Support
- Q. Collar Pin Retainer
- R. Rotor Pin Retainer
- \*R. Rotor Pin Retainer (optional)
- S. Connecting Rod Washer
- T. Auger
- U. Rotor Pin
- V. Drive Shaft Pin
- W. Drive Pin Retaining Screw
- X. Hopper
- Y. Pump Reducer
- Z. Drive Shaft
- AA. Packing Gland
- BB. Packing
- CC. Packing Gland Insert
- GG. Stator
- HH. Rotor