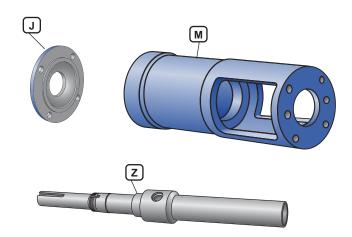

## **Pump Components**

- A. Radial Bearing
- B. Thrust Bearing
- C. Bearing Spacer
- D. Bearing Lock Nut
- E. Bearing Lock Washer
- F. Radial Grease Seal
- G. Intermidiate Drive Shaft
- H. Grease Seal Retainer
- I. Thrust Grease Seal
- J. Bearing Cover Plate
- K. Suction Housing Support
- L. Lantern Ring
- M. Bearing Housing
- P. Stator Support
- Q. Collar Pin Retainer
- R. Rotor Pin Retainer
- \*R. Rotor Pin Retainer (optional)
- S. Connecting Rod Washer
- T. Auger
- U. Rotor Pin
- V. Drive Shaft Pin
- W. Drive Pin Retaining Screw
- X. Hopper
- Y. Pump Reducer
- Z. Drive Shaft
- AA. Packing Gland
- BB. Packing
- CC. Packing Gland Insert
- GG. Stator
- HH. Rotor