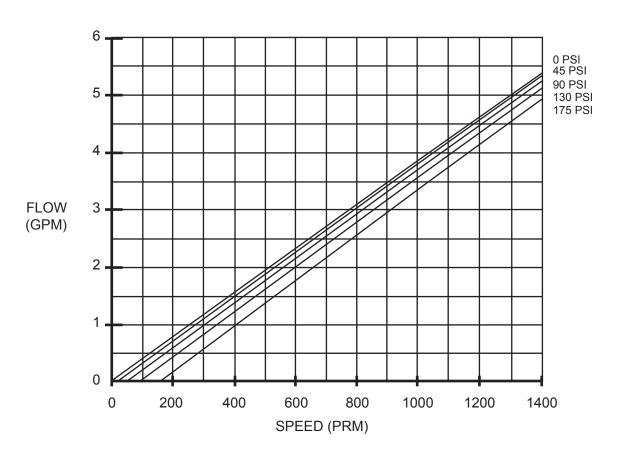

# **ANBPL SERIES - 6.2**

Progressive Cavity Pump
Performance Curves

Stage(s): 2

Starting Torque = 6.3 to 9.6 ft. lb

Max Pres. = 175 PSI

RPM = 0 - 1400