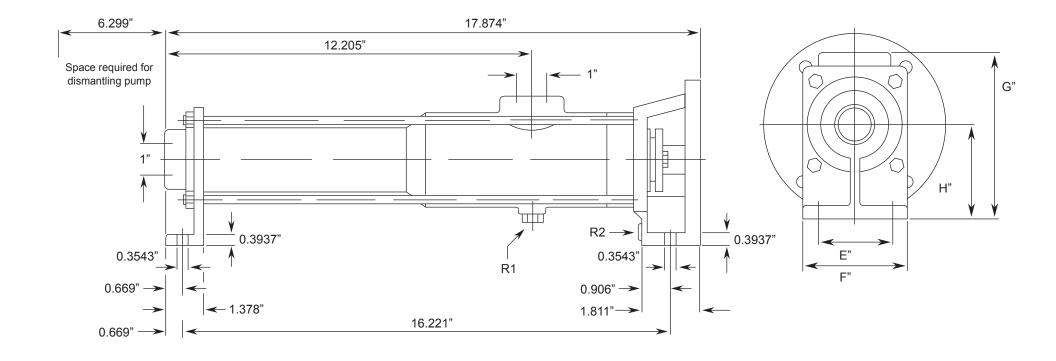

# ANBPL SERIES - ANBPL 6.2

Progressive Cavity Pump

**Dimensional Drawings** 

≈ lbs. ALL DIMN: Inches 11.3

Net weight

P: 847.640.7867 F: 847.640.7855 2525 Clearbrook Drive Arlington Heights, IL 60005