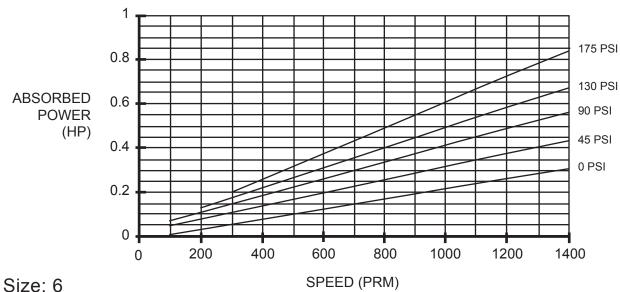

# **ANBPL SERIES - 6.2**

Progressive Cavity Pump
Performance Curves

Stage(s): 2

Starting Torque = 6.3 to 9.6 ft. lb

Max Pres. = 175 PSI

RPM = 0 - 1400