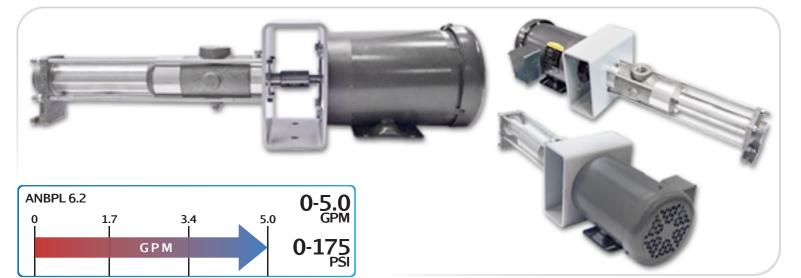

# **ANBPL SERIES - 6.2**

### **Pump Description**

The ANBPL 6.2 Series is a rugged series of medium sized progressive cavity metering pumps available immediately from our inventory at Liberty process Equipment. This pump is an ideal addition to the chemical industry for measured chemical injection. This pump is rated up to 5.0 GPM and at discharge pressures up to 175 psi in our 4 range design. All Pumps are offered in cast iron or standard 316 Stainless Steel.

All Pumps are offered with our standard 1" NPTF connections or optional 1" 150# RF Flanges. Stators are available in Buna Nitrile, Viton and also in PTFE Teflon for the highest standards in corrosion resistance. The Close-Coupled ANBPL is a great alternative where space is a concern, offered in designs to accommodate 56C and 145TC Frame Motors. Liberty Process can offer a drive and control option to meet your needs and budget.