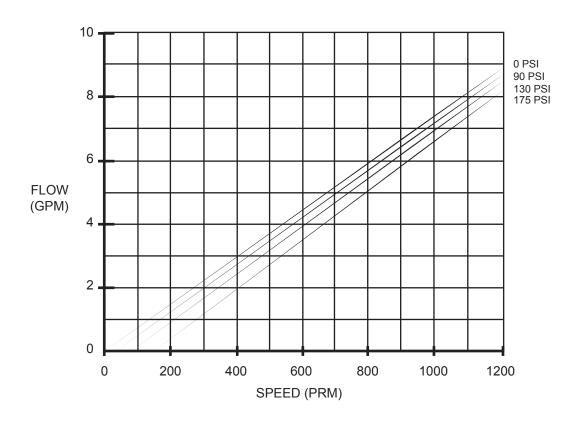

# **ANBPL SERIES - 12.2**

Progressive Cavity Pump
Performance Curves

Size: 12 Stage(s): 2

Starting Torque = 12.5 to 18.4 ft. lb

Max Pres. = 175 PSI

RPM = 0 - 1200