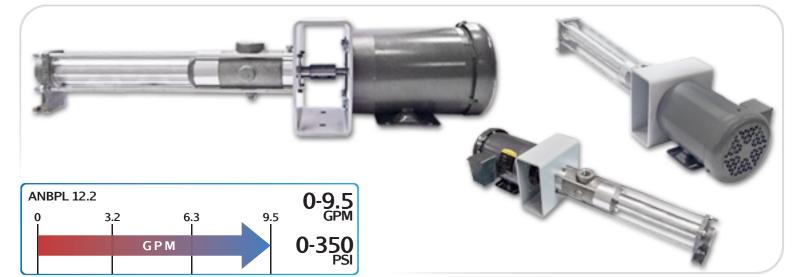

## **ANBPL SERIES - 12.2**

#### **Pump Description**

The ANBPL 12.2 Series is a rugged series of medium sized progressive cavity metering pumps available immediately from our inventory at Liberty Process Equipment. This pump is an ideal addition to the sewage treatment industry for polymer feed systems. This pump is rated up to 9.5 GPM and at discharge pressures up to 350 psi in our 4 range design. All Pumps are offered in cast iron or standard 316 Stainless Steel.

All Pumps are offered with our standard 1" NPTF connections or optional 1" 150# RF Flanges. Stators are available in Buna Nitrile, Viton and also in PTFE Teflon for the highest standards in corrosion resistance. The Close-Coupled ANBPL is a great alternative where space is a concern, offered in designs to accommodate 56C and 145TC Frame Motors. Liberty Process can offer a drive and control option to meet your needs and budget.