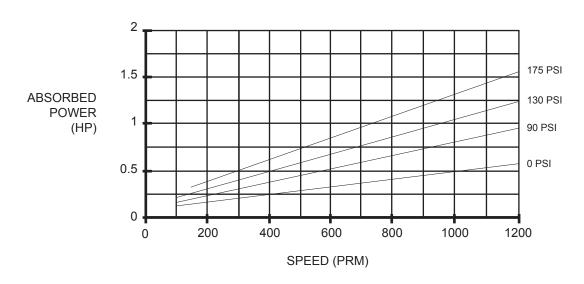

# **ANBPL SERIES - 12.2**

Progressive Cavity Pump
Performance Curves

Size: 12 Stage(s): 2

Starting Torque = 12.5 to 18.4 ft. lb

Max Pres. = 175 PSI

RPM = 0 - 1200