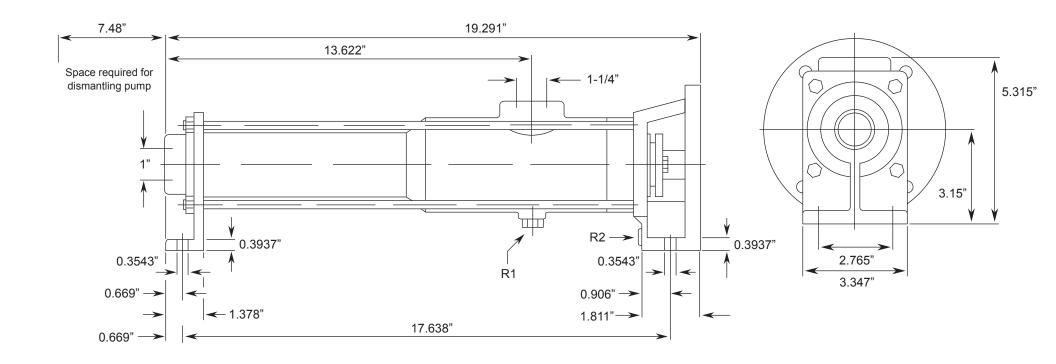

### **ANBPL SERIES - ANBPL 12.2**

Progressive Cavity Pump

**Dimensional Drawings** 

≈ lbs. ALL DIMN: Inches 11.6

Net weight

P: 847.640.7867 F: 847.640.7855 2525 Clearbrook Drive Arlington Heights, IL 60005