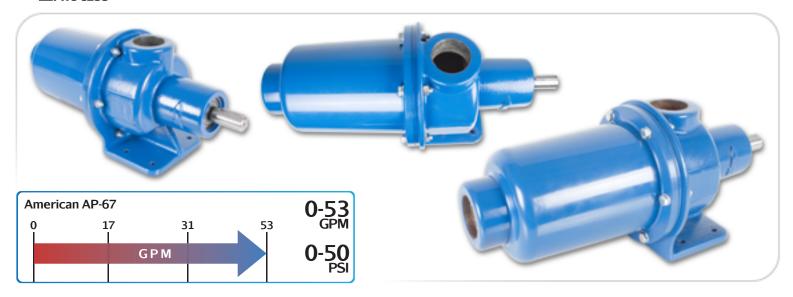

# **AMERICAN SERIES - AP-67**

### **Pump Description**

The American AP Progressive Cavity Wobble Stator Pump Series from Liberty Process Equipment offers the best value available on the pump market for a progressive cavity pump for flows up to 53 GPM and pressures up to 150 psi. The simple design of the wobble stator and just one universal joint give you the inherent advantages of a progressive cavity pump of low pulsation and shear, solids handling and viscous liquids at an affordable price.

The American Pump Series is offered in a Long-Coupled design for mounting on a baseplate with a standard motor. All pumps are offered "off the shelf" from our inventory for immediate shipment.

**AP-67** 