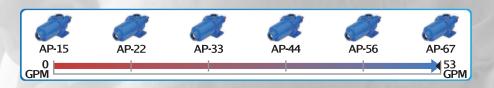

### **Pump Description**

The American AP Progressive Cavity Wobble Stator Pump Series from Liberty Process Equipment offers the best value available on the pump market for a progressive cavity pump for flows up to 53 GPM and pressures up to 150 psi. The simple design of the wobble stator and just one universal joint give you the inherent advantages of a progressive cavity pump of low pulsation and shear, solids handling and viscous liquids at an affordable price.