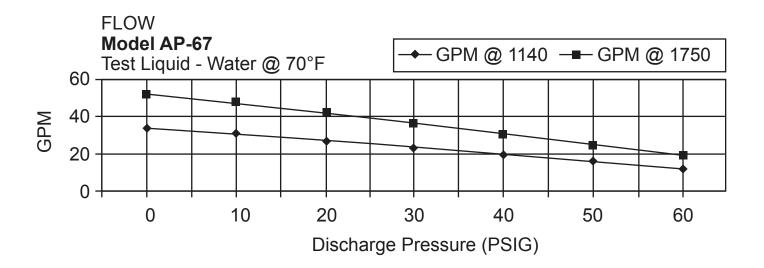

ce.

The Long-Coupled and Close-Coupled Version is available in either Cast Iron or 316 Stainless Steel with standard Buna Nitrile Stator with options in Viton and EPDM and Stainless Internals with a hard-chrome plated rotor for long service life. In addition, the pump is available with a standard mechanical seal or can be upgraded to a hard-face mechanical seal for abrasion resistance. We also offer optional Gland Packing.

The American Pump Series is offered in a Long-Coupled design for mounting on a baseplate with a standard motor. All pumps are offered "off the shelf" from our inventory for immediate shipment.





**AP-67** 



P: 847.640.7867 F: 847.640.7855 2525 Clearbrook Drive Arlington Heights, IL 60005



# **AMERICAN SERIES - AP67**

Progressive Cavity Pump
Performance Curves







# **AMERICAN SERIES - AP-67**

Progressive Cavity Pump **Dimensional Drawings** 





Net weight ≈ lbs. 60

Inches

P: 847.640.7867 F: 847.640.7855 2525 Clearbrook Drive Arlington Heights, IL 60005

# LIBERTY

# AMERICAN SERIES - AP-67 COMPLETE PACKAGE

Progressive Cavity Pump
Dimensional Drawings



**Wobble Stator Pump** 

P: 847.640.7867 F: 847.640.7855 2525 Clearbrook Drive Arlington Heights, IL 60005