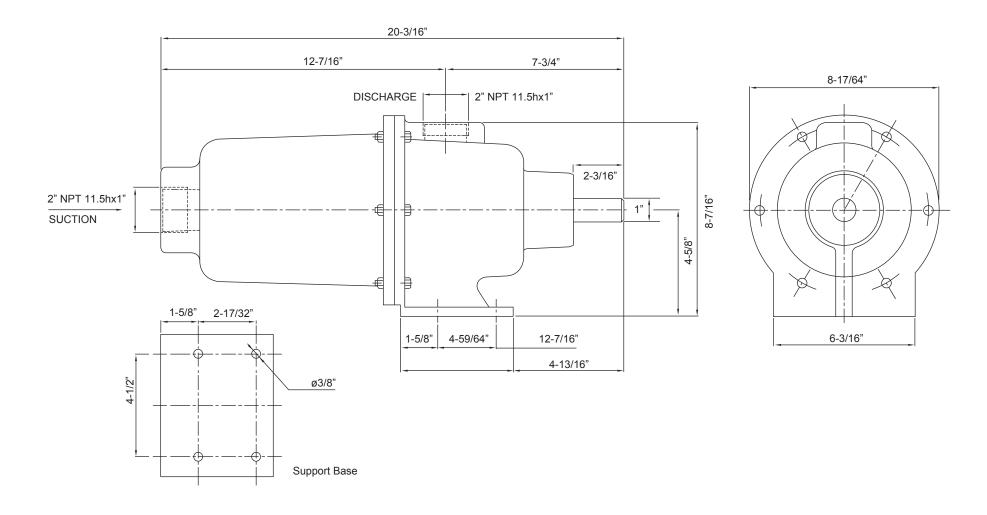

# **AMERICAN SERIES - AP-67**

Progressive Cavity Pump **Dimensional Drawings** 

Net weight ≈ lbs. 60

Inches

P: 847.640.7867 F: 847.640.7855 2525 Clearbrook Drive Arlington Heights, IL 60005