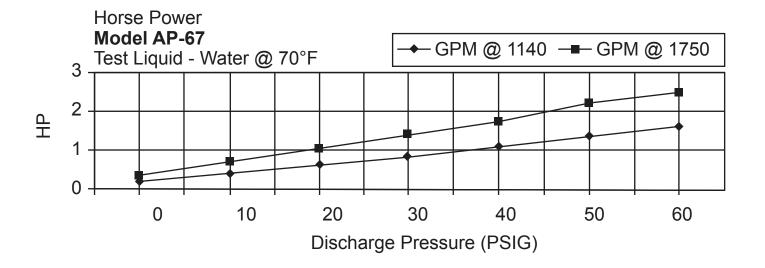

.

The Long-Coupled and Close-Coupled Version is available in either Cast Iron or 316 Stainless Steel with standard Buna Nitrile Stator with options in Viton and EPDM and Stainless Internals with a hard-chrome plated rotor for long service life. In addition, the pump is available with a standard mechanical seal or can be upgraded to a hard-face mechanical seal for abrasion resistance. We also offer optional Gland Packing.

The American Pump Series is offered in a Long-Coupled design for mounting on a baseplate with a standard motor. All pumps are offered "off the shelf" from our inventory for immediate shipment.





**AP-67** 



P: 847.640.7867 F: 847.640.7855 2525 Clearbrook Drive Arlington Heights, IL 60005



# **AMERICAN SERIES - AP67**

Progressive Cavity Pump
Performance Curves







# **AMERICAN SERIES - AP-67**

Progressive Cavity Pump **Dimensional Drawings** 





Net weight ≈ lbs. 60

Inches

P: 847.640.7867 F: 847.640.7855 2525 Clearbrook Drive Arlington Heights, IL 60005

# LIBERTY

# AMERICAN SERIES - AP-67 COMPLETE PACKAGE

Progressive Cavity Pump
Dimensional Drawings



**Wobble Stator Pump** 

P: 847.640.7867 F: 847.640.7855 2525 Clearbrook Drive Arlington Heights, IL 60005