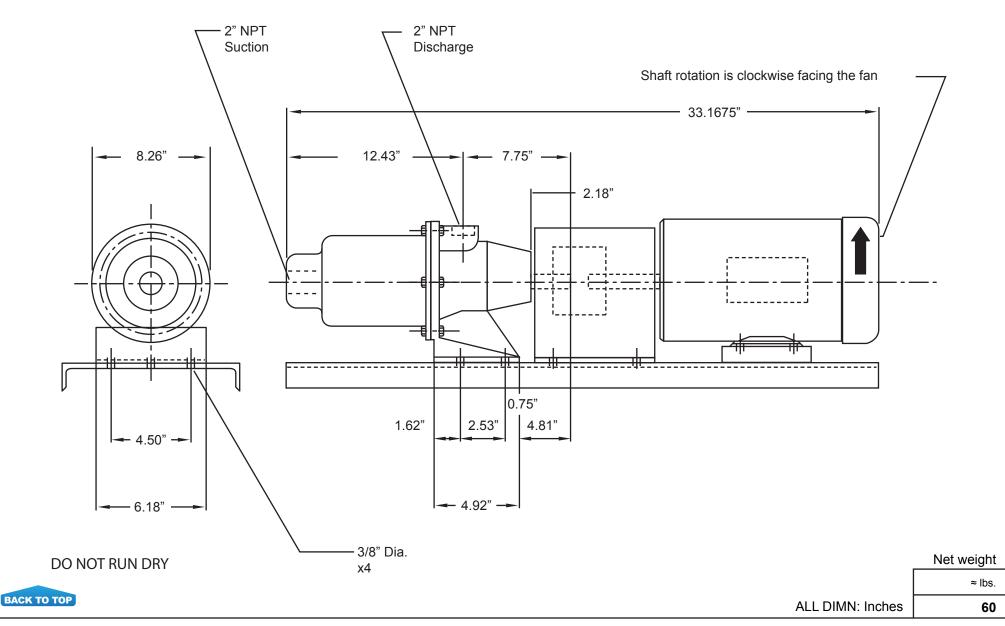

# AMERICAN SERIES - AP-67 COMPLETE PACKAGE

Progressive Cavity Pump
Dimensional Drawings

**Wobble Stator Pump** 

P: 847.640.7867 F: 847.640.7855 2525 Clearbrook Drive Arlington Heights, IL 60005