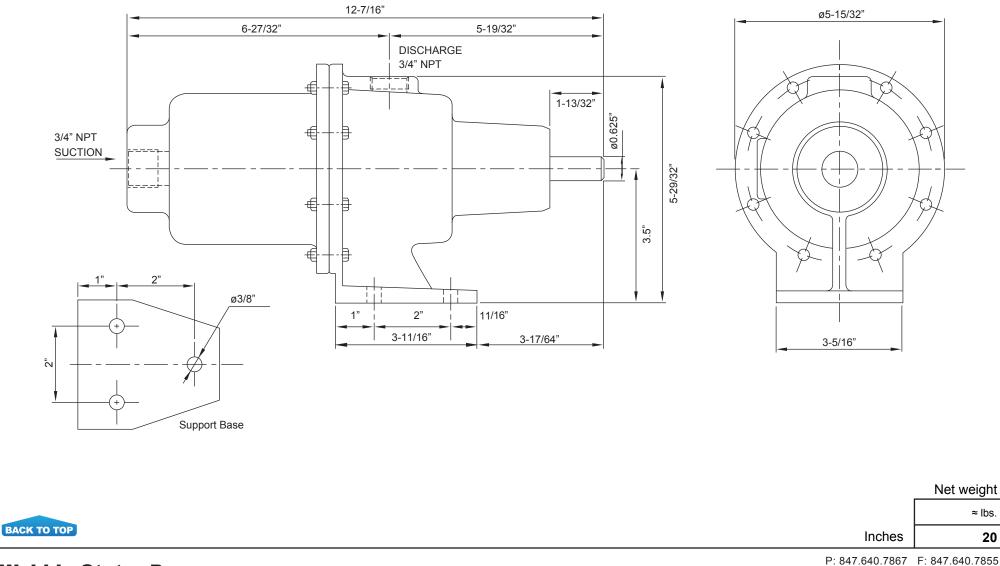

## **AMERICAN SERIES - AP-33**

Progressive Cavity Pump

**Dimensional Drawings** 

**Wobble Stator Pump** 

2525 Clearbrook Drive Arlington Heights, IL 60005

20