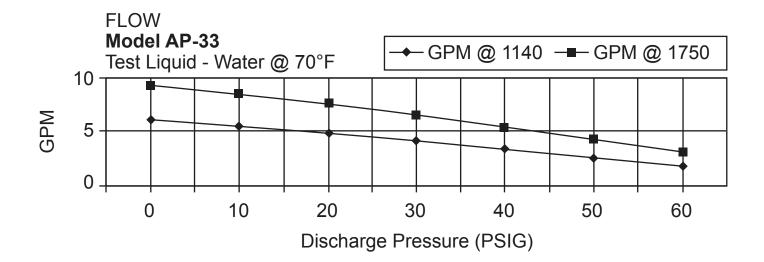

# AMERICAN SERIES - AP33

Progressive Cavity Pump

Performance Curves

P: 847.640.7867 F: 847.640.7855 2525 Clearbrook Drive Arlington Heights, IL 60005