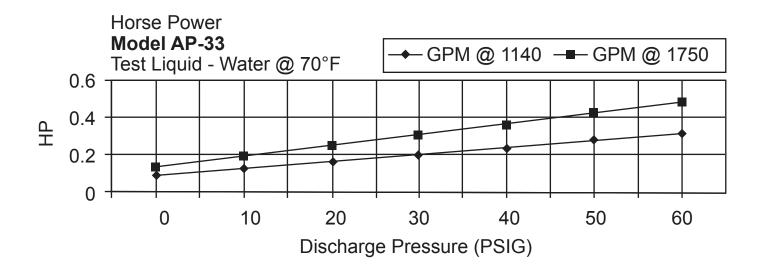

# AMERICAN SERIES - AP33

Progressive Cavity Pump

Performance Curves

P: 847.640.7867 F: 847.640.7855 2525 Clearbrook Drive Arlington Heights, IL 60005