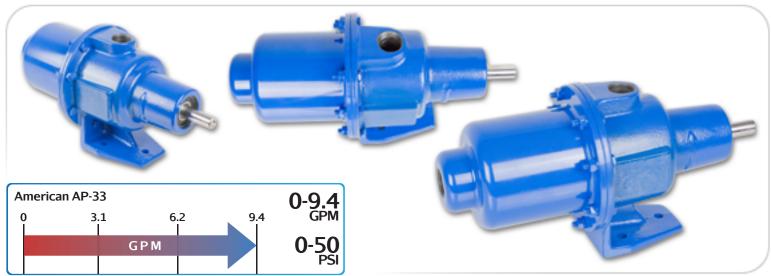

AMERICAN SERIES - AP-33

### Wobble Stator Progressive Cavity Pump

### **Materials**

- Rotor: Stainless Steel Chrome-Plated
- Stator: Buna, Viton™, EPDM
- Motor: 3/4, 1, 1.5, and 2 hp

Inlet: 3/4"

- Outlet: 3/4"
- Bases: Steel or Stainless Steel

The American AP Progressive Cavity Wobble Stator Pump Series from Liberty Process Equipment offers the best value available on the pump market for a progressive cavity pump for flows up to 53 GPM and pressures up to 150 psi. The simple design of the wobble stator and just one universal joint give you the inherent advantages of a progressive cavity pump of low pulsation and shear, solids handling and viscous liquids at an affordable price.