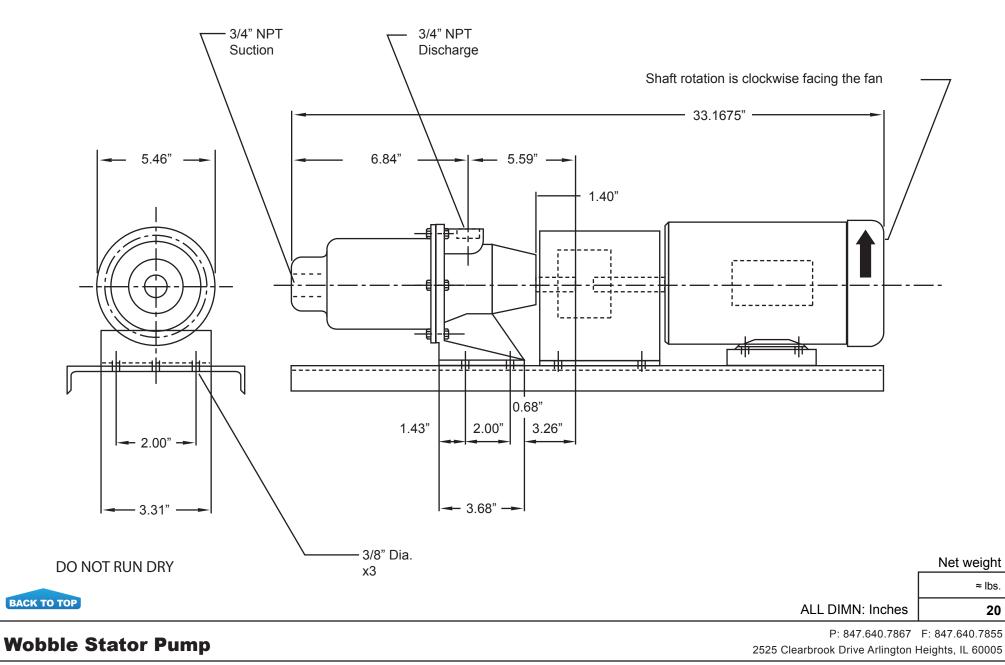

## AMERICAN SERIES - AP-33 COMPLETE PACKAGE

Progressive Cavity Pump

**Dimensional Drawings** 