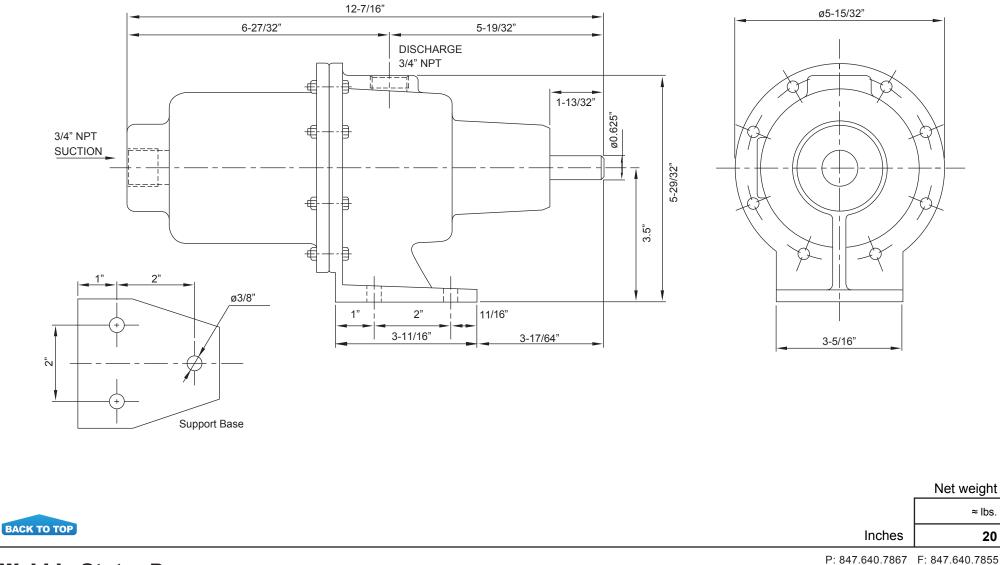

## **AMERICAN SERIES - AP-22**

Progressive Cavity Pump

**Dimensional Drawings** 

**Wobble Stator Pump** 

2525 Clearbrook Drive Arlington Heights, IL 60005

20