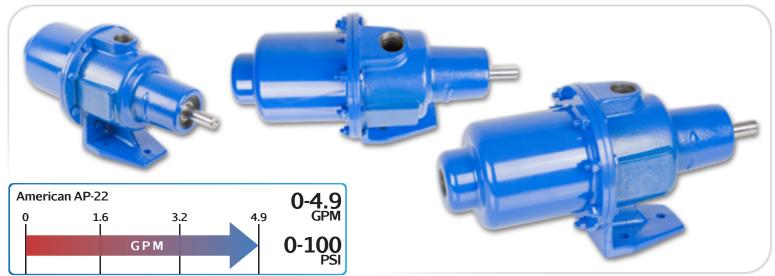

AMERICAN SERIES - AP-22

### Wobble Stator Progressive Cavity Pump

**Pump Description** 

optional Gland Packing.

The American AP Progressive Cavity Wobble Stator Pump Series

from Liberty Process Equipment offers the best value available on

the pump market for a progressive cavity pump for flows up to 53

GPM and pressures up to 150 psi. The simple design of the wobble

stator and just one universal joint give you the inherent advantages

The Long-Coupled and Close-Coupled Version is available in either Cast Iron or 316 Stainless Steel with standard Buna Nitrile Stator