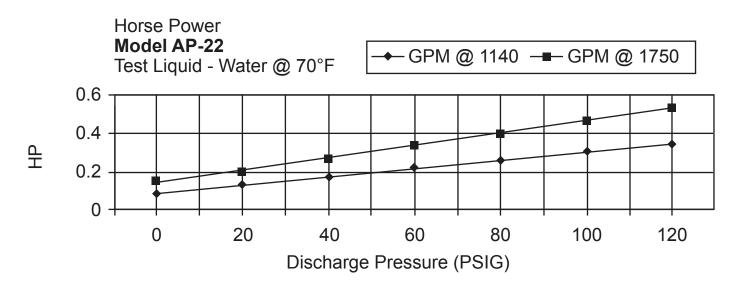

# AMERICAN SERIES - AP22

Progressive Cavity Pump Performance Curves

P: 847.640.7867 F: 847.640.7855 2525 Clearbrook Drive Arlington Heights, IL 60005