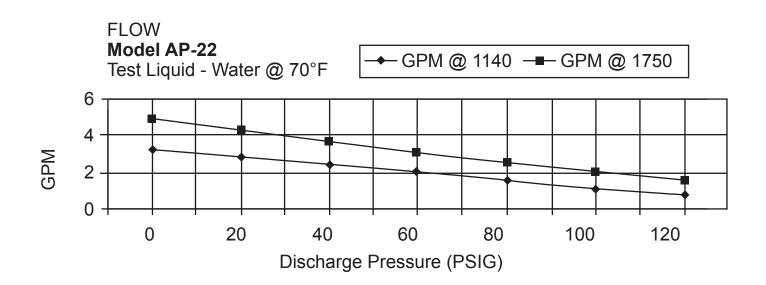

# AMERICAN SERIES - AP22

Progressive Cavity Pump Performance Curves

P: 847.640.7867 F: 847.640.7855 2525 Clearbrook Drive Arlington Heights, IL 60005