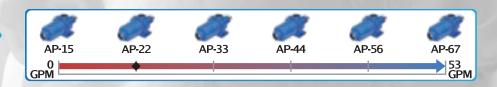

the pump market for a progressive cavity pump for flows up to 53

GPM and pressures up to 150 psi. The simple design of the wobble

stator and just one universal joint give you the inherent advantages

The Long-Coupled and Close-Coupled Version is available in either Cast Iron or 316 Stainless Steel with standard Buna Nitrile Stator