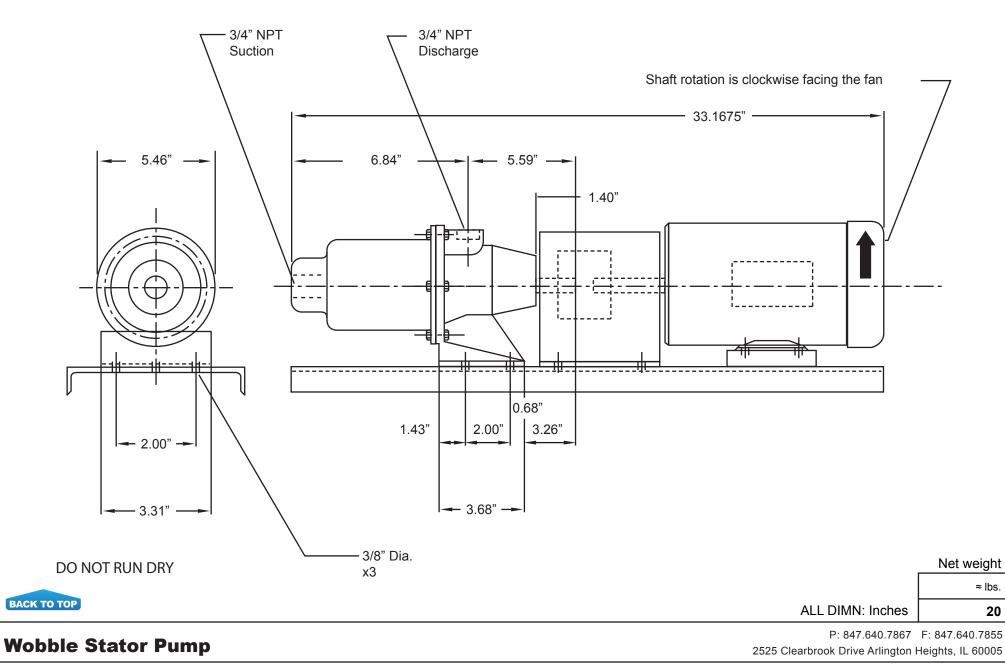

# **AMERICAN SERIES - AP-22** COMPLETE PACKAGE

Progressive Cavity Pump

**Dimensional Drawings** 

20