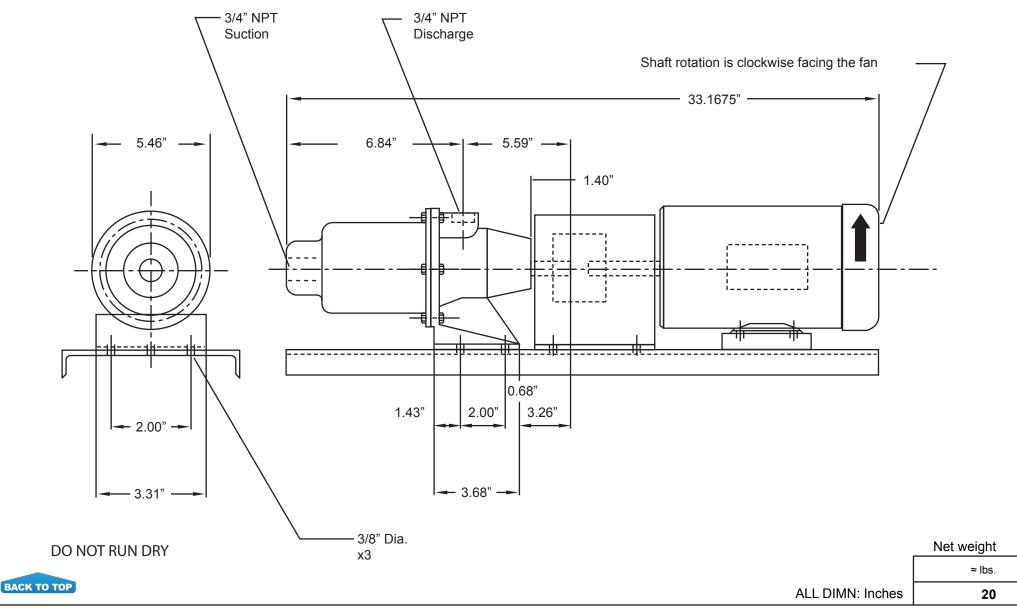

# AMERICAN SERIES - AP-15 COMPLETE PACKAGE

Progressive Cavity Pump
Dimensional Drawings

**Wobble Stator Pump** 

P: 847.640.7867 F: 847.640.7855 2525 Clearbrook Drive Arlington Heights, IL 60005