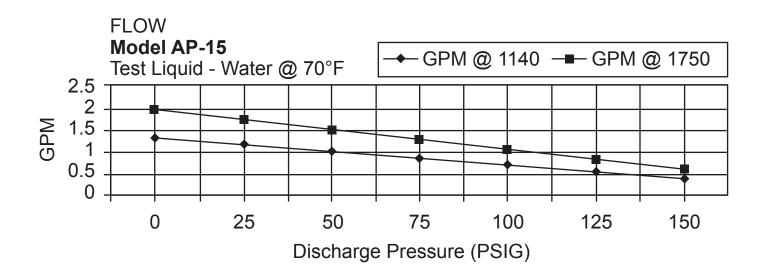

g-Coupled and Close-Coupled Version is available in either Cast Iron or 316 Stainless Steel with standard Buna Nitrile Stator with options in Viton and EPDM and Stainless Internals with a hard-chrome plated rotor for long service life. In addition, the pump is available with a standard mechanical seal or can be upgraded to a hard-face mechanical seal for abrasion resistance. We also offer optional Gland Packing.

The American Pump Series is offered in a Long-Coupled design for mounting on a baseplate with a standard motor. All pumps are offered "off the shelf" from our inventory for immediate shipment.



**AP-15** 



**AP-15** 



P: 847.640.7867 F: 847.640.7855 2525 Clearbrook Drive Arlington Heights, IL 60005



# **AMERICAN SERIES - AP15**

Progressive Cavity Pump
Performance Curves







# **AMERICAN SERIES - AP-15**

Progressive Cavity Pump **Dimensional Drawings** 







Net weight ≈ lbs. 20

Inches

P: 847.640.7867 F: 847.640.7855 2525 Clearbrook Drive Arlington Heights, IL 60005

# LIBERTY

# AMERICAN SERIES - AP-15 COMPLETE PACKAGE

Progressive Cavity Pump
Dimensional Drawings



**Wobble Stator Pump** 

P: 847.640.7867 F: 847.640.7855 2525 Clearbrook Drive Arlington Heights, IL 60005