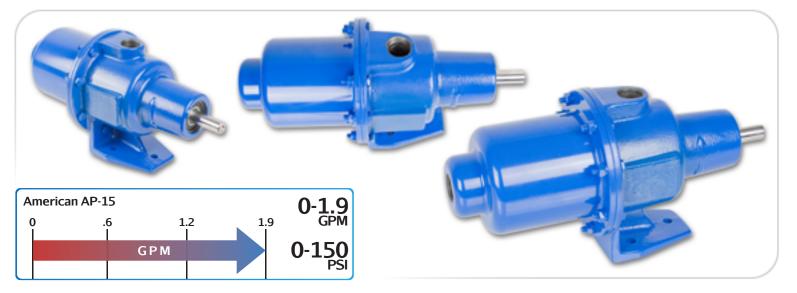

# **AMERICAN SERIES - AP-15**

#### Wobble Stator Progressive Cavity Pump

### **Pump Description**

The American AP Progressive Cavity Wobble Stator Pump Series from Liberty Process Equipment offers the best value available on the pump market for a progressive cavity pump for flows up to 53 GPM and pressures up to 150 psi. The simple design of the wobble stator and just one universal joint give you the inherent advantages of a progressive cavity pump of low pulsation and shear, solids handling and viscous liquids at an affordable price.