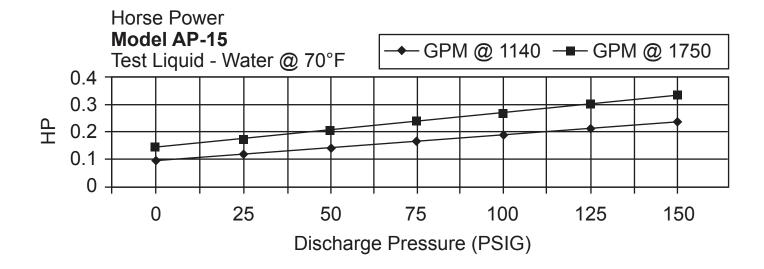

Coupled and Close-Coupled Version is available in either Cast Iron or 316 Stainless Steel with standard Buna Nitrile Stator with options in Viton and EPDM and Stainless Internals with a hard-chrome plated rotor for long service life. In addition, the pump is available with a standard mechanical seal or can be upgraded to a hard-face mechanical seal for abrasion resistance. We also offer optional Gland Packing.

The American Pump Series is offered in a Long-Coupled design for mounting on a baseplate with a standard motor. All pumps are offered "off the shelf" from our inventory for immediate shipment.



**AP-15** 



**AP-15** 



P: 847.640.7867 F: 847.640.7855 2525 Clearbrook Drive Arlington Heights, IL 60005



# **AMERICAN SERIES - AP15**

Progressive Cavity Pump
Performance Curves







# **AMERICAN SERIES - AP-15**

Progressive Cavity Pump **Dimensional Drawings** 







Net weight ≈ lbs. 20

Inches

P: 847.640.7867 F: 847.640.7855 2525 Clearbrook Drive Arlington Heights, IL 60005

# LIBERTY

# AMERICAN SERIES - AP-15 COMPLETE PACKAGE

Progressive Cavity Pump
Dimensional Drawings



**Wobble Stator Pump** 

P: 847.640.7867 F: 847.640.7855 2525 Clearbrook Drive Arlington Heights, IL 60005