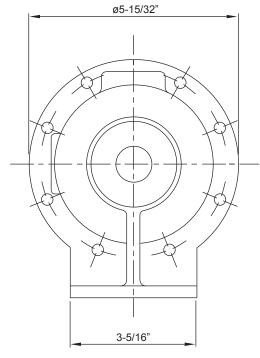

# **AMERICAN SERIES - AP-15**

Progressive Cavity Pump **Dimensional Drawings** 

Net weight ≈ lbs. 20

Inches

P: 847.640.7867 F: 847.640.7855 2525 Clearbrook Drive Arlington Heights, IL 60005