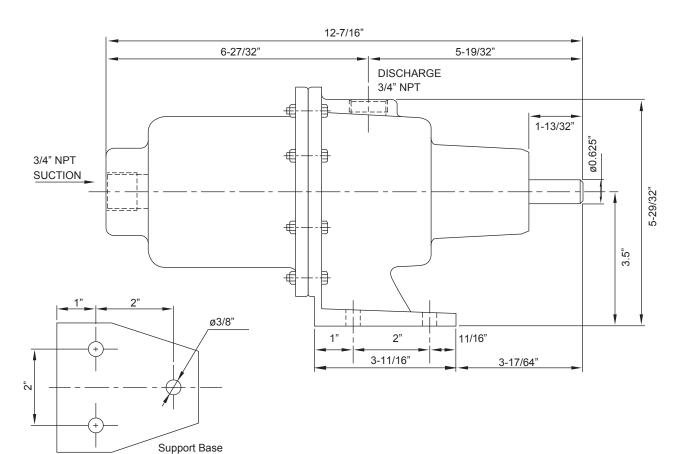

# **AMERICAN SERIES - AP-15**

Progressive Cavity Pump **Dimensional Drawings** 

Net weight ≈ lbs. 20

Inches

P: 847.640.7867 F: 847.640.7855 2525 Clearbrook Drive Arlington Heights, IL 60005