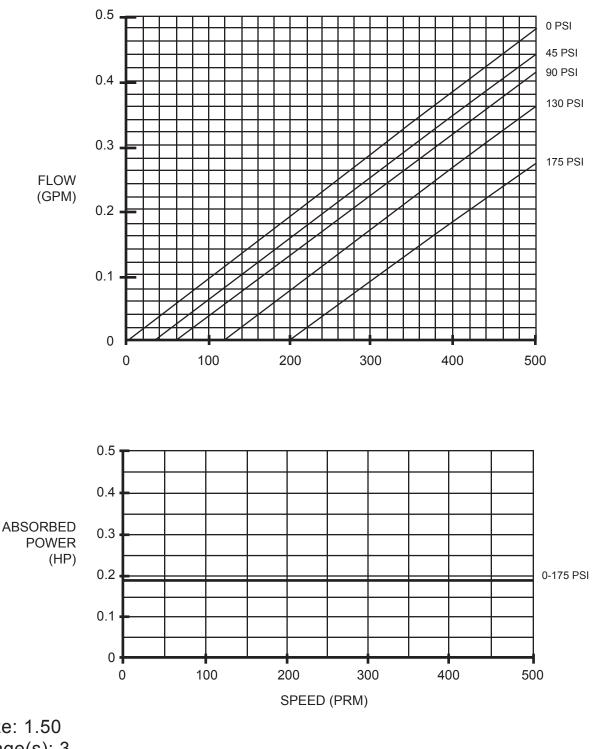

## ADBPL SERIES - 1.50.3

Progressive Cavity Pump

Performance Curves

Size: 1.50 Stage(s): 3 Starting Torque = 1.7 to 3.4 ft. lb Max Pres. = 175 PSI RPM = 0 - 500

P: 847.640.7867 F: 847.640.7855 2525 Clearbrook Drive Arlington Heights, IL 60005