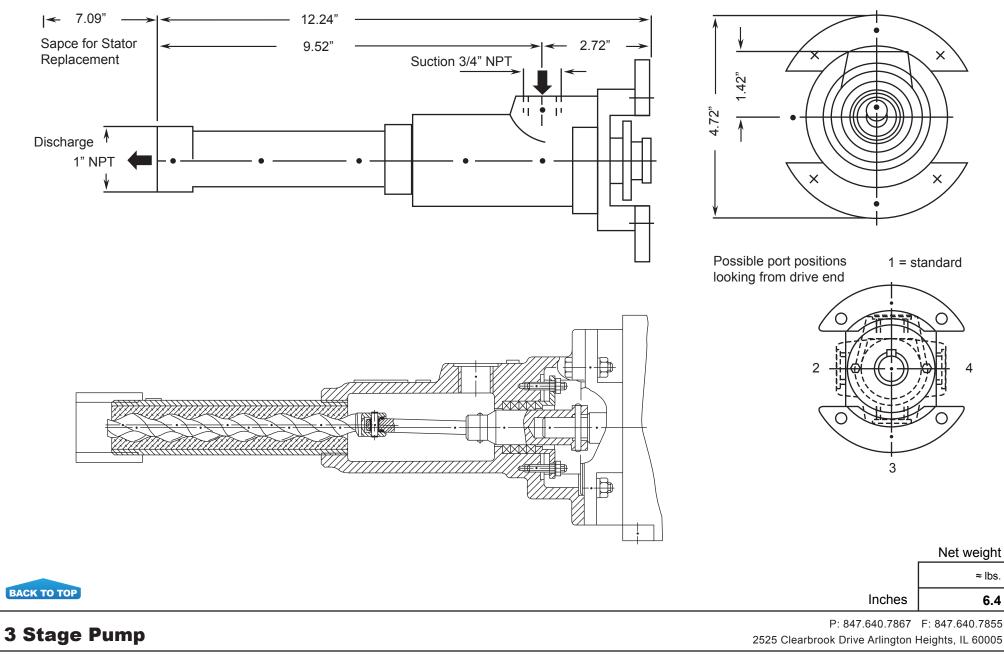

pressures up to 175 PSI.

#### Features

- Accurate Flow
- Close Coupled
- No Pulsation
- No Check Valves
- Fits in Small Spaces
- Handles High Discharge Pressures

### **Materials**

- Rotor: Chrome Plated 316 Stainless Steel
- Stator: Buna, Viton™
- **Motor:** *1/2 hp*
- Inlet: 1-1/2"
- Outlet: 1-1/2"
- Bases: Steel and Stainless Steel







Drawings

Click Links Below



#### P: 847.640.7867 F: 847.640.7855 2525 Clearbrook Drive Arlington Heights, IL 60005



## ADBPL SERIES - 1.50.3

Progressive Cavity Pump

Performance Curves



Size: 1.50 Stage(s): 3 Starting Torque = 1.7 to 3.4 ft. lb Max Pres. = 175 PSI RPM = 0 - 500



P: 847.640.7867 F: 847.640.7855 2525 Clearbrook Drive Arlington Heights, IL 60005



## ADBPL SERIES - ADPL 1.50.3

Progressive Cavity Pump

Dimensional Drawings