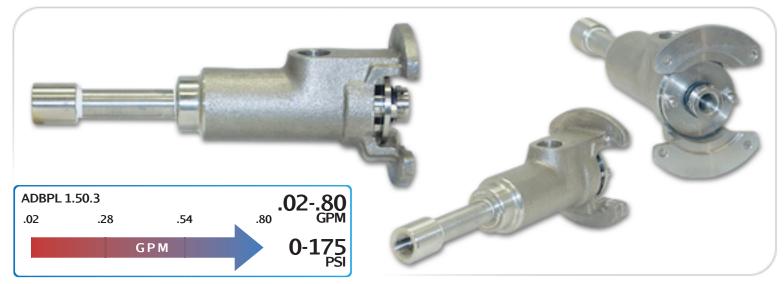

# ADBPL SERIES - 1.50.3

### Progressive Cavity Pump for Metering & Dosing

**Pump Description** 

ADBPL 1.50.3 are 1-1/2" NPT Female.

applications.

The ADBPL 1.50.3 pump is an accurate progressing cavity metering

pump that is an ideal solution for glue metering in the manufactur-

have a more compact pump package where space is at a premium.

ing industry. The ADBPL's close-coupled design enables you to

alignment, and coupling guard. All ADBPL pumps come in three

ADBPL pumps are available in cast iron and more popular 316 Stainless Steel materials of all wetted parts and are ready to ship

same-day from our facility. A wide variety of motors and controls are available for the ADBPL from Liberty Process Equipment to

meet your exact control needs and budget. All ADBPL pumps have a 3/4" NPT female connections. Discharge connections for the

ready to ship same day. Contact us today for a quote and see the difference the ADBPL series can make in your low-flow pumping

It also eliminates the need for a baseplate coupling, coupling

stage designs to handle discharge pressures up to 175 PSI.

#### Features

- Accurate Flow
- Close Coupled
- No Pulsation
- No Check Valves
- Fits in Small Spaces
- Handles High Discharge Pressures

### **Materials**

- Rotor: Chrome Plated 316 Stainless Steel
- Stator: Buna, Viton™
- **Motor:** *1/2 hp*
- Inlet: 1-1/2"
- Outlet: 1-1/2"
- Bases: Steel and Stainless Steel

Drawings

Click Links Below