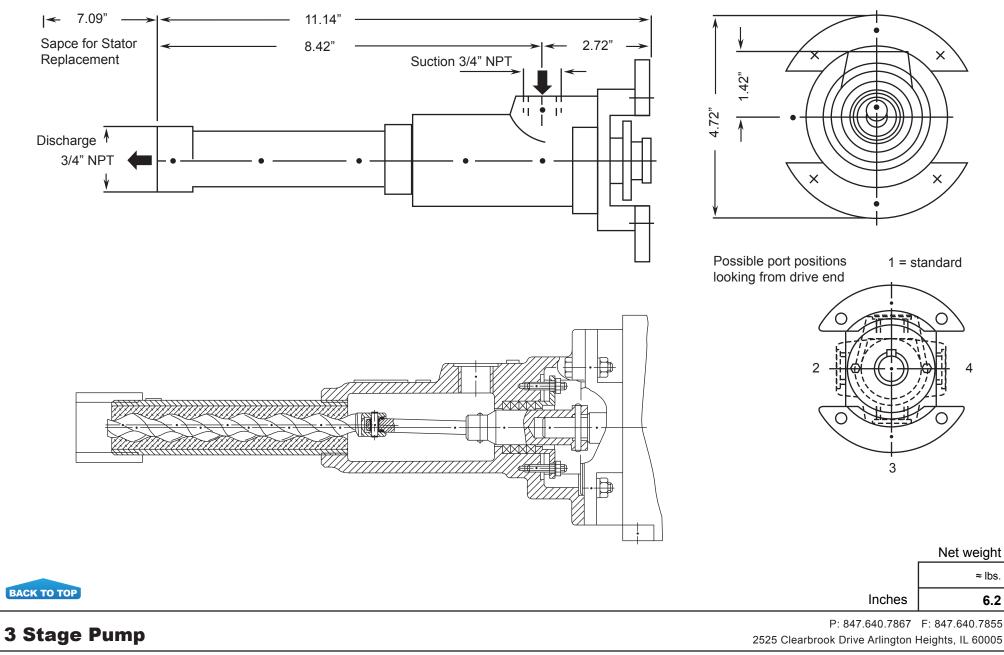

can offer a drive and control option to meet your needs and budget. From a single fixed spaced rotor in AC or DC to a single hand dial to vary the speed to a remote control PLC, Liberty Process Equipment has your low-flow pumping solutions ready to ship same day. Contact us today for a quote and see the difference the ADBPL series can make in your low-flow pumping applications.

> P: 847.640.7867 F: 847.640.7855 2525 Clearbrook Drive Arlington Heights, IL 60005



# ADBPL SERIES - 0.80.3

Progressive Cavity Pump

Performance Curves



Size: 0.80 Stage(s): 3 Starting Torque = 1.3 to 2.6 ft. lb Max Pres. = 175 PSI RPM = 0 - 500



P: 847.640.7867 F: 847.640.7855 2525 Clearbrook Drive Arlington Heights, IL 60005



# ADBPL SERIES - ADBPL 0.80.3

Progressive Cavity Pump

Dimensional Drawings