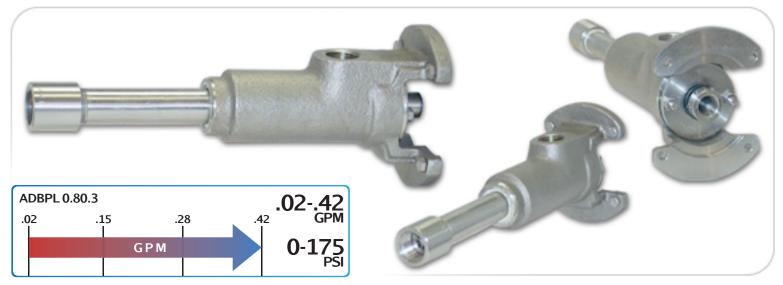

# ADBPL SERIES - 0.80.3

### Progressive Cavity Pump for Metering & Dosing

### **Pump Description**

The ADBPL 0.80.3 pump is an accurate high pressure and low flow progressive cavity metering and dosing pump that is an ideal solution for chemical metering in the manufacturing industry. The ADBPL's close-coupled design enables you to have a more compact pump package where space is at a premium. It also eliminates the need for a baseplate coupling, coupling alignment, and coupling guard. All ADBPL pumps come in three stage designs to handle discharge pressures up to 175 PSI.

ADBPL pumps are available in cast iron and more popular 316 Stainless Steel materials of all wetted parts and are ready to ship same-day from our facility. A wide variety of motors and controls are available for the ADBPL from Liberty Process Equipment to meet your exact control needs and budget. All ADBPL pumps have a 3/4" NPT female connections. Discharge connections for the ADBPL 0.80.3 are 1" NPT Female.