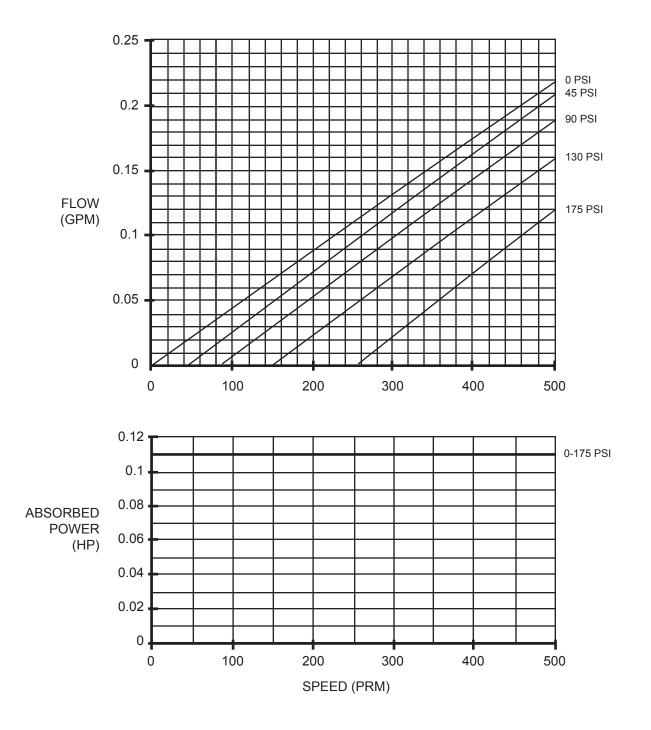

# ADBPL SERIES - 0.80.3

Progressive Cavity Pump

Performance Curves

Size: 0.80 Stage(s): 3 Starting Torque = 1.3 to 2.6 ft. lb Max Pres. = 175 PSI RPM = 0 - 500

P: 847.640.7867 F: 847.640.7855 2525 Clearbrook Drive Arlington Heights, IL 60005