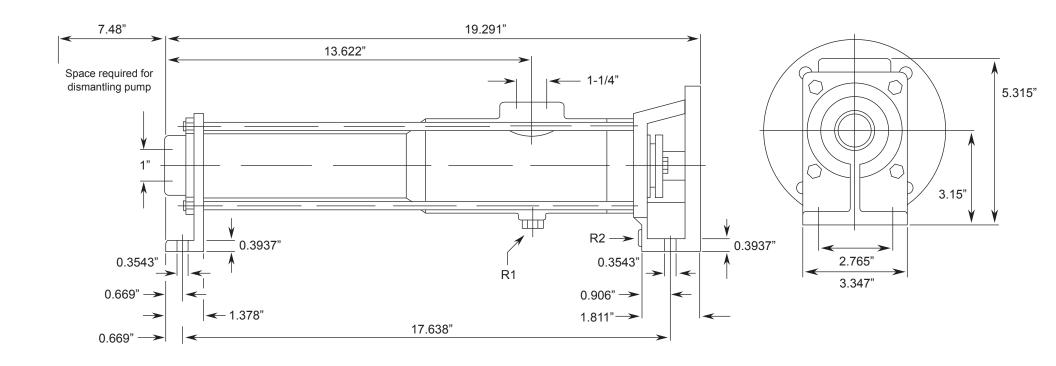

## ANPL SERIES - ANPL 12.2

Progressive Cavity Pump

**Dimensional Drawings** 

Net weight ≈ lbs. 26.46

ALL DIMN: Inches

P: 847.640.7867 F: 847.640.7855