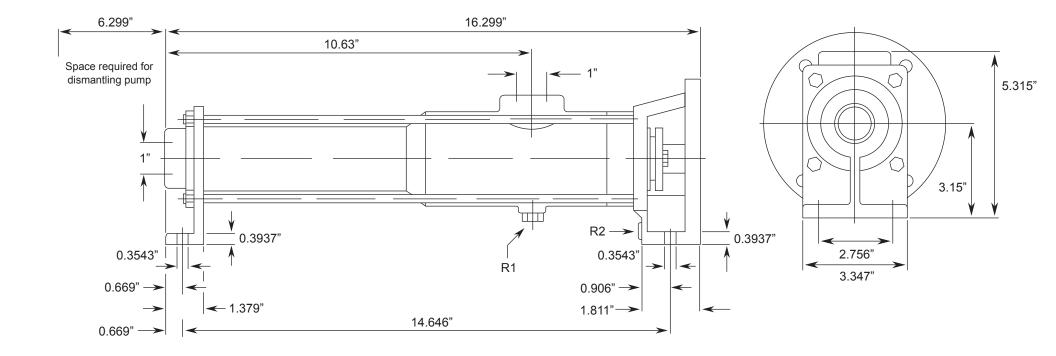

## ANPL SERIES - ANPL 3.2

Progressive Cavity Pump

**Dimensional Drawings** 

Net weight ≈ lbs. 24.25

ALL DIMN: Inches