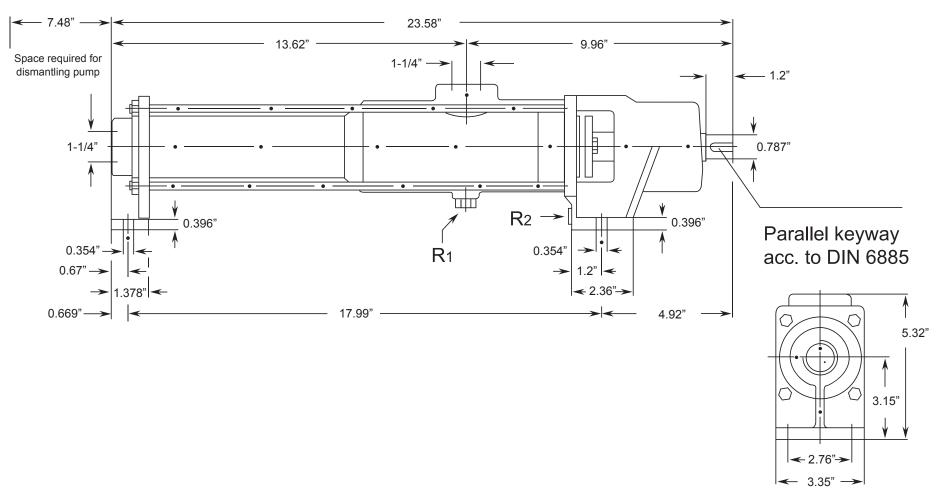

## ANBPL SERIES - ANBPL 6.2

Progressive Cavity Pump **Dimensional Drawings** 

Net weight ≈ lbs. 11.3

ALL DIMN: Inches

## **ANBPL SERIES - ANBPL 12.2**

Progressive Cavity Pump

**Dimensional Drawings** 

Net weight ≈ lbs. ALL DIMN: Inches 11.6