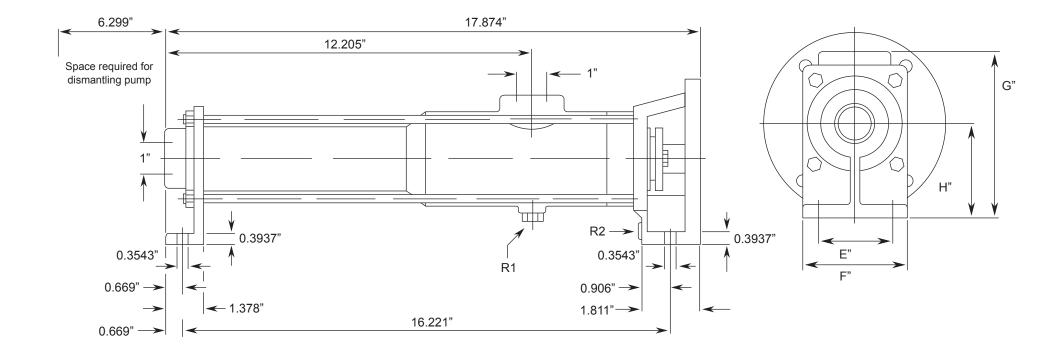

## ANPL SERIES - ANPL 6.2

Progressive Cavity Pump

**Dimensional Drawings** 

Net weight ≈ lbs. ALL DIMN: Inches 25.35

## ANPL SERIES - ANPL 12.2

Progressive Cavity Pump

**Dimensional Drawings** 

Net weight ≈ lbs. 26.46

ALL DIMN: Inches

P: 847.640.7867 F: 847.640.7855