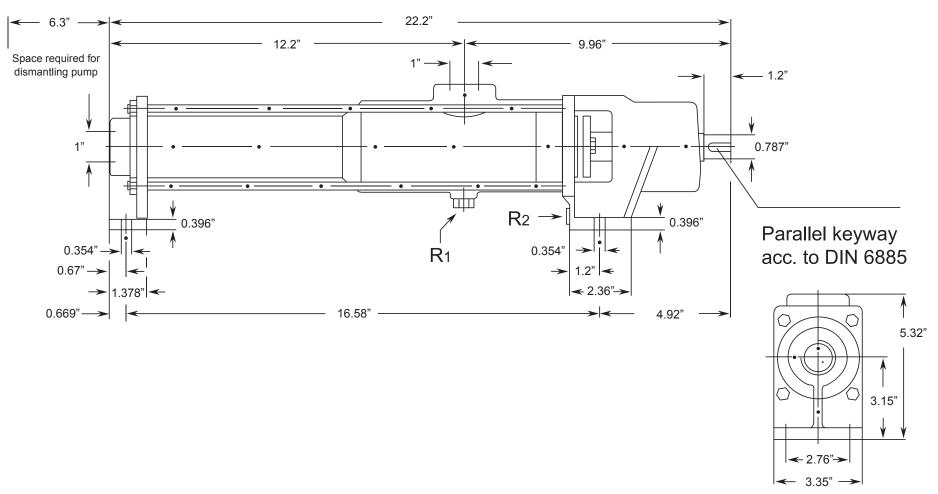

# ANBPL SERIES - ANBPL 3.2

Progressive Cavity Pump **Dimensional Drawings** 

|                  | Net weight |
|------------------|------------|
|                  | ≈ lbs.     |
| ALL DIMN: Inches | 11.0       |