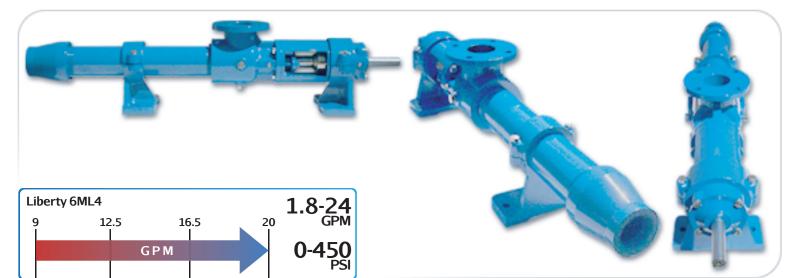

# LIBERTY ML SERIES - 6ML4

## Progressive Cavity Pump for Metering & Dosing

## **Materials**

Rotor: Stainless Steel, Chrome Plated Tool Steel

**Stator**: *Buna, Viton*, Motor: *3, 5, and 7.5 hp* 

Inlet: 3"
Outlet: 2-1/2"

Bases: Steel and Stainless Steel

# **Pump Description**

The Liberty 6ML4 Progressive Cavity Metering and Dosing Pump is an ideal metering pumping solution for the pumping of polymers and other chemical mixes. The Liberty 6ML4 Series PC Pump is a standard flanged pump manufactured with cast iron or stainless steel casings.