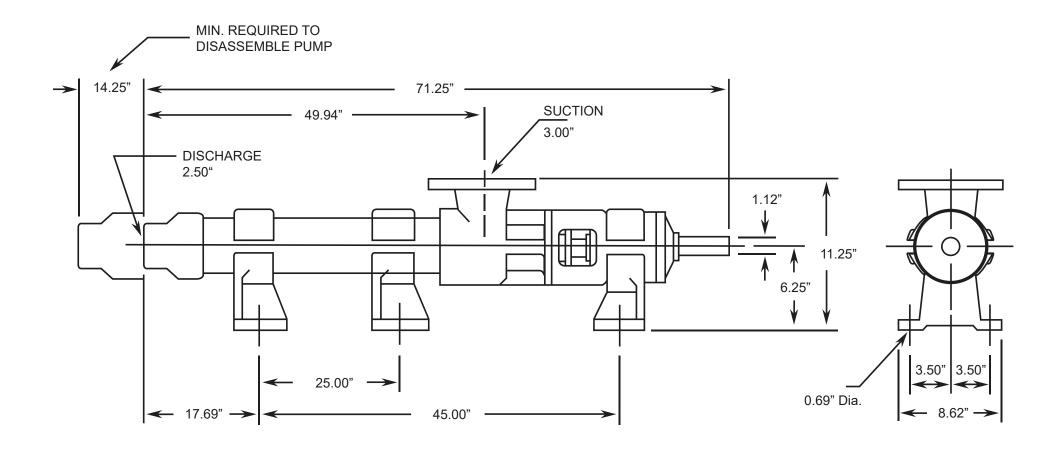

# ML SERIES - 6ML4

Progressive Cavity Pump **Dimensional Drawings** 

≈ lbs. 171

ALL DIMN: Inches

P: 847.640.7867 F: 847.640.7855

Net weight