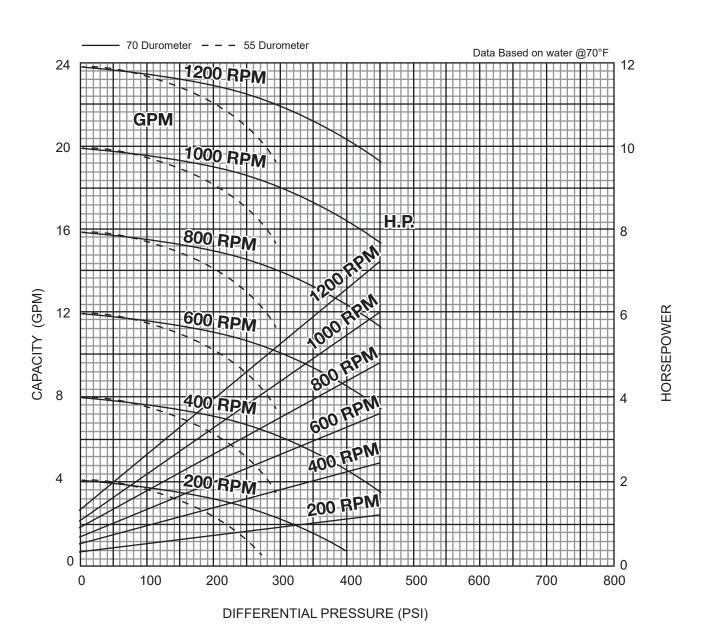

## Curves

Click Links Below

6-Stage 6ML4

6-Stage 6ML4

P: 847.640.7867 F: 847.640.7855 2525 Clearbrook Drive Arlington Heights, IL 60005

# LIBERTY ML SERIES - 6ML4

Progressive Cavity Pump
Performance Curves

| RPM           | 200   | 400 | 600 | 800 | 1000 | 1200 |
|---------------|-------|-----|-----|-----|------|------|
| NPSH<br>REQ'D | .9    | 1.7 | 2.6 | 3.4 | 4.8  | 6.7  |
| MIN.<br>HP    | 1 1/2 | 2   | 3   | 3   | 5    | 5    |