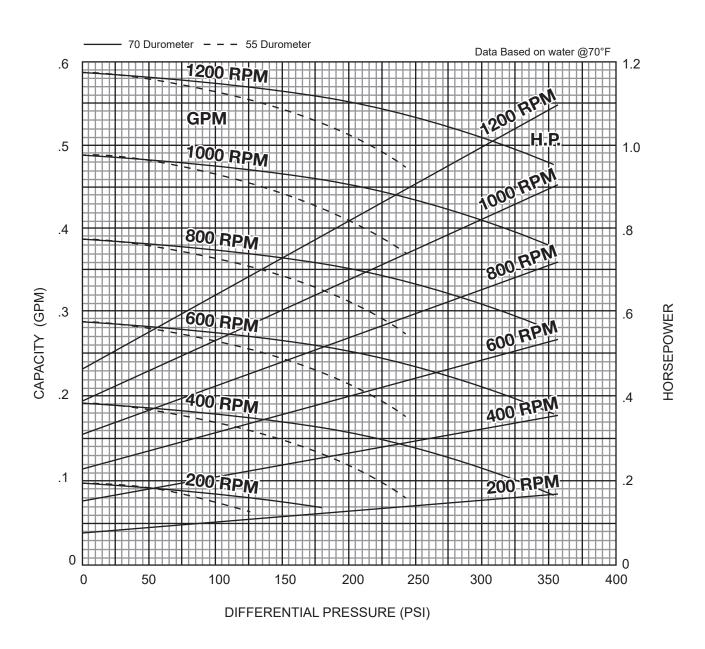

# LIBERTY ML SERIES - 6ML2

Progressive Cavity Pump
Performance Curves

| RPM           | 200 | 400 | 600 | 800 | 1000 | 1200 |
|---------------|-----|-----|-----|-----|------|------|
| NPSH<br>REQ'D | .4  | .9  | 1.3 | 1.7 | 2.1  | 2.6  |
| MIN.<br>HP    | 1/3 | 1/2 | 3/4 | 3/4 | 1    | 1    |