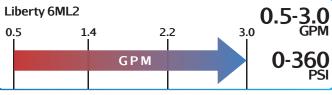

## LIBERTY ML SERIES - 6ML2

#### Curves

Click Links Below

6-Stage **6ML2** 

6-Stage **6ML2** 