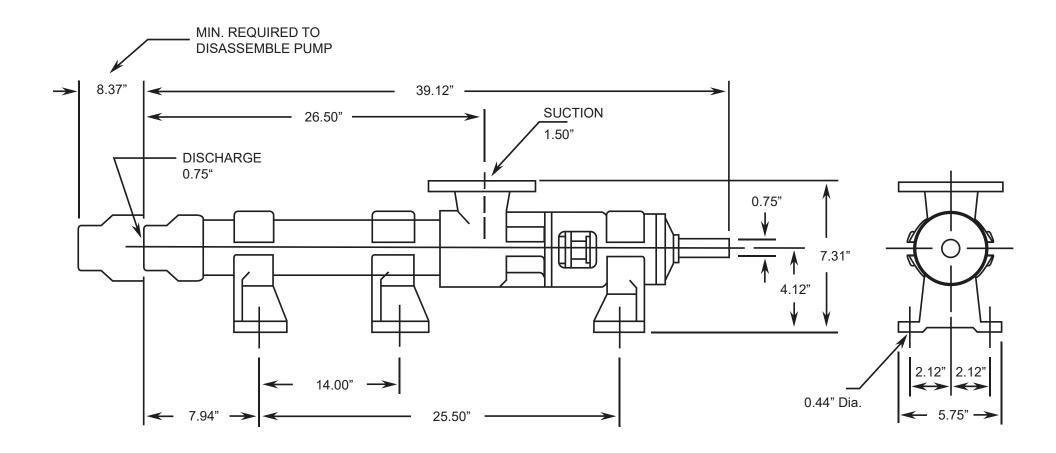

# ML SERIES - 6ML2

Progressive Cavity Pump

**Dimensional Drawings** 

≈ lbs. 55

ALL DIMN: Inches

P: 847.640.7867 F: 847.640.7855 2525 Clearbrook Drive Arlington Heights, IL 60005

Net weight