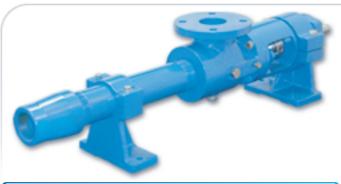

### **Pump Description**

The Liberty 6ML2 Progressive Cavity Metering and Dosing Pump is an ideal metering pumping solution for the pumping of polymers and other chemical mixes. The Liberty 6ML2 Series PC Pump is a standard flanged pump manufactured with cast iron or stainless steel casings.

The pump unit is a modular design with simple hardened pinned joint drive assembly. Rotors are typically hardened tool steel or stainless steel with a hard chrome plating for long life in abrasive and erosive applications. All other wetted parts are either carbon steel or stainless steel for added durability.