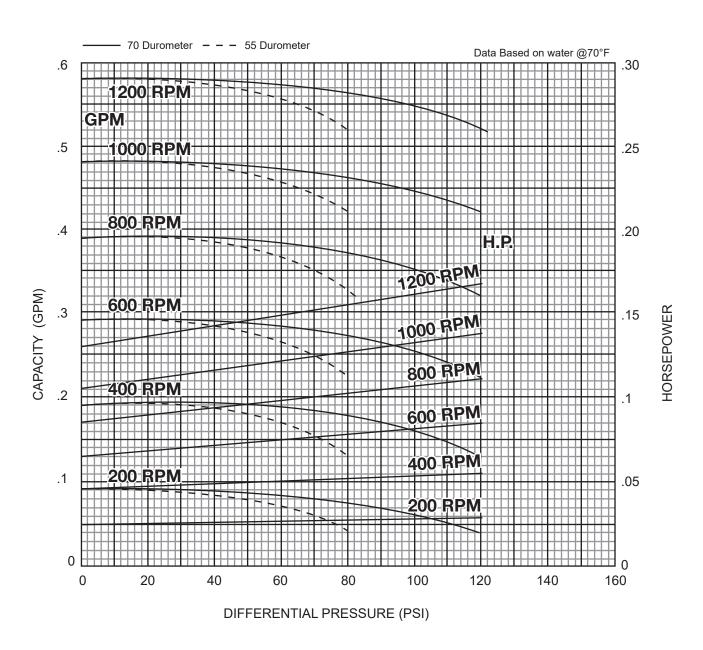

## Curves

Click Links Below

2-Stage **2ML1** 

2-Stage **2ML1** 

P: 847.640.7867 F: 847.640.7855 2525 Clearbrook Drive Arlington Heights, IL 60005

# LIBERTY ML SERIES - 2MLI

Progressive Cavity Pump
Performance Curves

| RPM           | 200 | 400 | 600 | 800 | 1000 | 1200 |
|---------------|-----|-----|-----|-----|------|------|
| NPSH<br>REQ'D | .3  | .6  | .9  | 1.2 | 1.5  | 1.8  |
| MIN.<br>HP    | 1/8 | 1/8 | 1/6 | 1/6 | 1/4  | 1/4  |