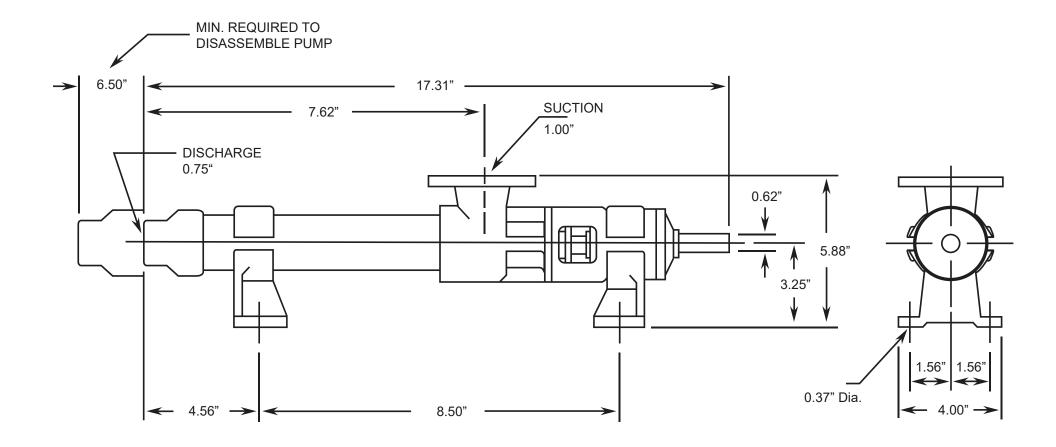

# ML SERIES - 2ML1

Progressive Cavity Pump **Dimensional Drawings** 

≈ lbs.

ALL DIMN: Inches

P: 847.640.7867 F: 847.640.7855 2525 Clearbrook Drive Arlington Heights, IL 60005

Net weight

22