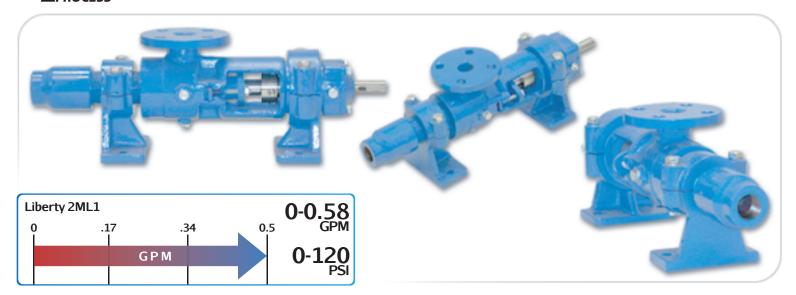

# LIBERTY ML SERIES - 2ML1

## Progressive Cavity Pump for Metering & Dosing

## **Pump Description**

The Liberty 2ML1 Pump is a low-flow Progressive Cavity Pump for metering chemicals and polymers in a variety of industries. The 2ML1 is a 2 Stage Pump for pressures up to 120 PSI. Offered with a 1" standard flanged suction and 3/4" NPTF discharge connection and is available in both cast iron and stainless steel.